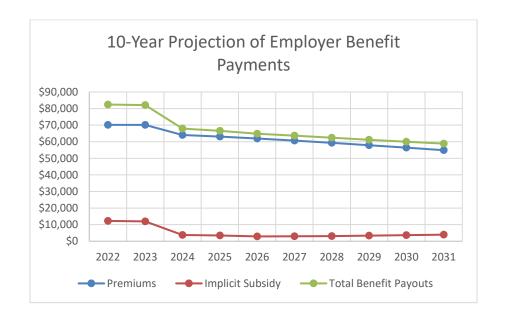

| \$64,064                           | \$3,809             | \$67,873 |
| 2025                       | \$63,087                           | \$3,442             | \$66,529 |
| 2026                       | \$61,948                           | \$2,901             | \$64,849 |
| 2027                       | \$60,677                           | \$2,981             | \$63,658 |
| 2028                       | \$59,299                           | \$3,130             | \$62,429 |
| 2029                       | \$57,866                           | \$3,343             | \$61,209 |
| 2030                       | \$56,398                           | \$3,617             | \$60,015 |
| 2031                       | \$54,895                           | \$3,960             | \$58,855 |



# **Section I Management Summary**

# D) Breakdown of Explicit and Implicit Liabilities

|                                  | Explicit  | Implicit | Total     |
|----------------------------------|-----------|----------|-----------|
| Present Value of Future Benefits |           |          |           |
| Actives                          | \$ 0      | \$ 0     | \$ 0      |
| Retirees                         | 726,652   | 83,751   | 810,403   |
| Total                            | \$726,652 | \$83,751 | \$810,403 |
| Actuarial Accrued Liability      |           |          |           |
| Actives                          | \$ 0      | \$ 0     | \$ 0      |
| Retirees                         | 726,652   | 83,751   | 810,403   |
| Total                            | \$726,652 | \$83,751 | \