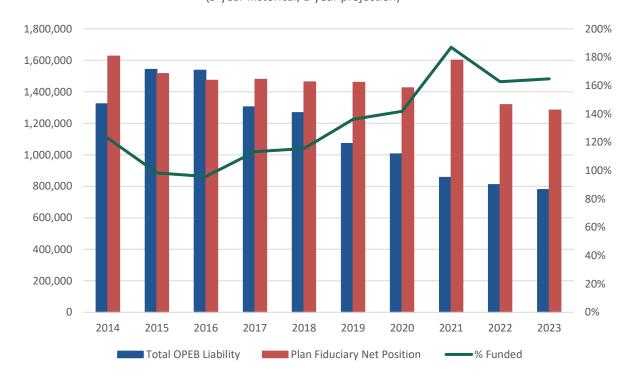

| \$ 0      | \$ 0     | \$ 0      |
| Retirees                         | 726,652   | 83,751   | 810,403   |
| Total                            | \$726,652 | \$83,751 | \$810,403 |
| Actuarial Accrued Liability      |           |          |           |
| Actives                          | \$ 0      | \$ 0     | \$ 0      |
| Retirees                         | 726,652   | 83,751   | 810,403   |
| Total                            | \$726,652 | \$83,751 | \$810,403 |
| Normal Cost 2022-23              | \$0       | \$0      | \$0       |

# **Section I Management Summary**

### E) Funding Progress

Below is an illustration of the funded status of the Plan for the past 9 years, and a projection of the next year looking forward:

Funded Status
(9-year historical, 1-year projection)



### A) Schedule of Changes in Net OPEB Liability (Exhibit 1)

|                                                                                                                                     | 2022                                             | 2021                                            |
|-------------------------------------------------------------------------------------------------------------------------------------|--------------------------------------------------|-------------------------------------------------|
| Total OPEB Liability                                                                                                                |                                                  |                                                 |
| Service cost<br>Interes