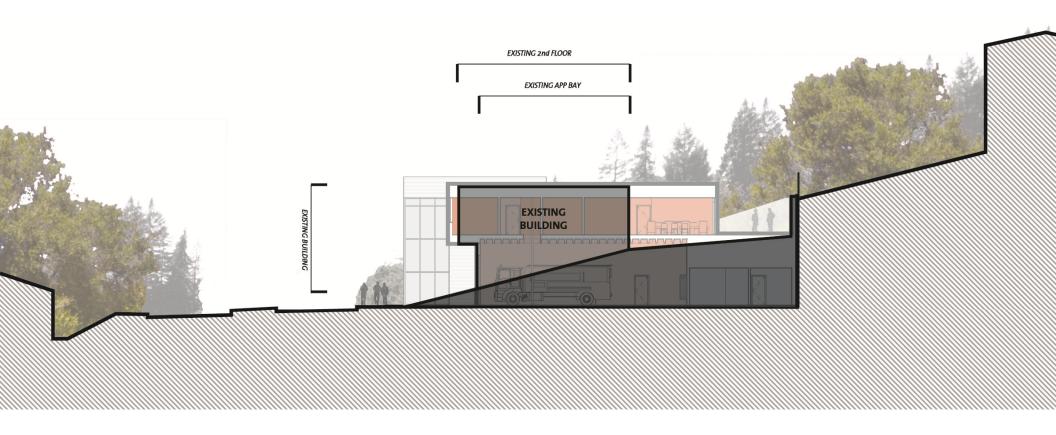

wn and start again
- find new site

## 13 schemes studied

| 0  | Retrofit   | "Seismic Retrofit"         |  |
|----|------------|----------------------------|--|
| A  | Renovation | "Incremental Expansions"   |  |
| В  | Renovation | "1 Story Excavation"       |  |
| С  | Rebuild    | "2 Story Excavation"       |  |
| D  | Rebuild    | "Mezzanine"                |  |
| E  | Rebuild    | "Mezzanine w/ Lot"         |  |
| F  | Rebuild    |                            |  |
| G  | Rebuild    | "Reversed"                 |  |
| AA | New        | "Stacked Departments"      |  |
| ВВ | New        | "Side by Side Departments" |  |
| CC | New        | "New Mezzanine"            |  |
| DD | New        | "Operational Ground Floor" |  |
| FF | New        | "Nested in Topography"     |  |















section-looking north



**Existing Site Plan** 



**Existing First Floor** 



### **Existing Second Floor**





FAX 707 995 8542

ARCHITECTURE

KENSINGTON FIRE STATION

KENSINGTON, CA

Sheet Title

**EXISTING** FLOOR PLAN -LEVEL 2 STRUCTURAL MITIGATION

1/8" = 1'-0"

2016/07/07

Preliminary design. Not for bidding or construction purposes.



ADA non-compliant areas





Police Department: non-conforming/non-compliant





Fire Department:nonconforming/non-compliant areas









Fire Department:nonconforming/non-compliant areas





Existing vs. Optimal Program Areas



Existing vs. Targeted Reduction Program Areas

standards & practice codes



Police Station: Space Standards













2 PERSPECTIVE

|                    |                                                   |