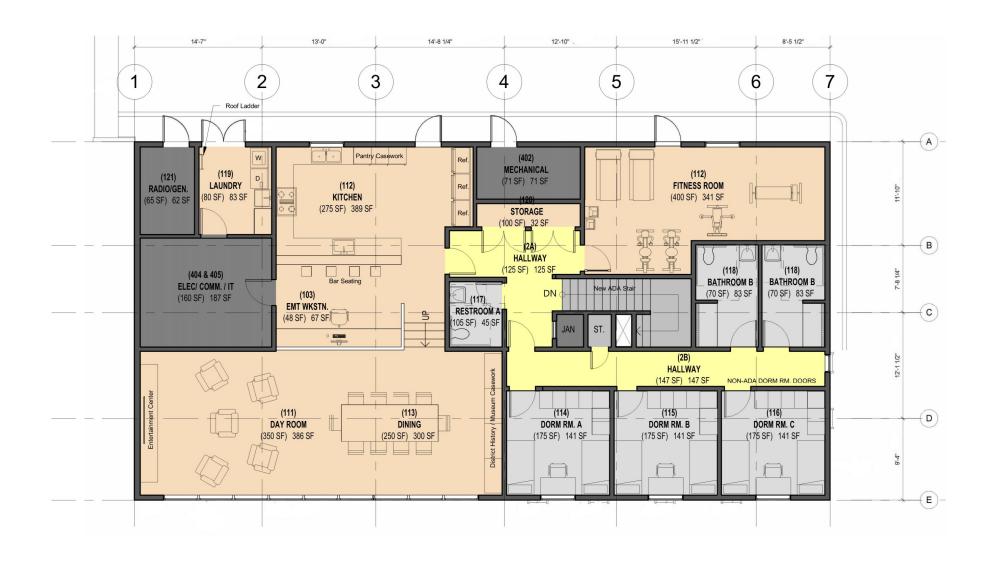

kensington PSB proposed

SCALE: 1/8 = 1'-0"

Fire Station: Space Standards

Fire Station: Space Standards

#### kensington PSB proposed

Fire Station: Space Standards

#### kensington PSB proposed

Fire Station: Space Standards

Fire Station Renovation First Floor

Fire Station Renovation Second Floor - 2