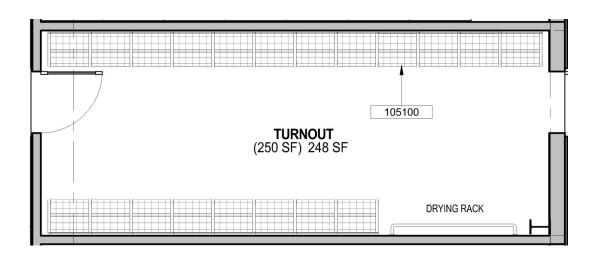

Fire Station: Space Standards

441 - RIDE ALONG DOUBLE SLEEPING ROOMS

SCALE: 1/8 = 1'-0" SLEEP ROOM: 144 SQ.FT.

Fire Station: Space Standards

416 - BUNKER STORAGE ROOM/ DRYING ROOM

TURNOUT RM. (125 SF) 125 SF