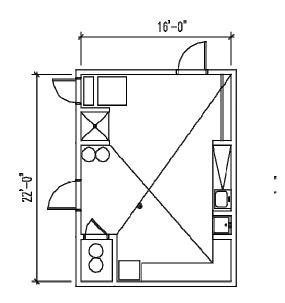

(116)DORM RM. C (175 SF) 172 SF

Fire Station: Space Standards

SLEEP ROOM: 144 SQ.FT.

Fire Station: Space Standards

415 - DECONTAMINATION/ CLEAN ROOM/ BUNKER GEAR CLEANING

SCALE: 1/8 = 1"-0" 350 SQ.FT

ADDED

20'-0"