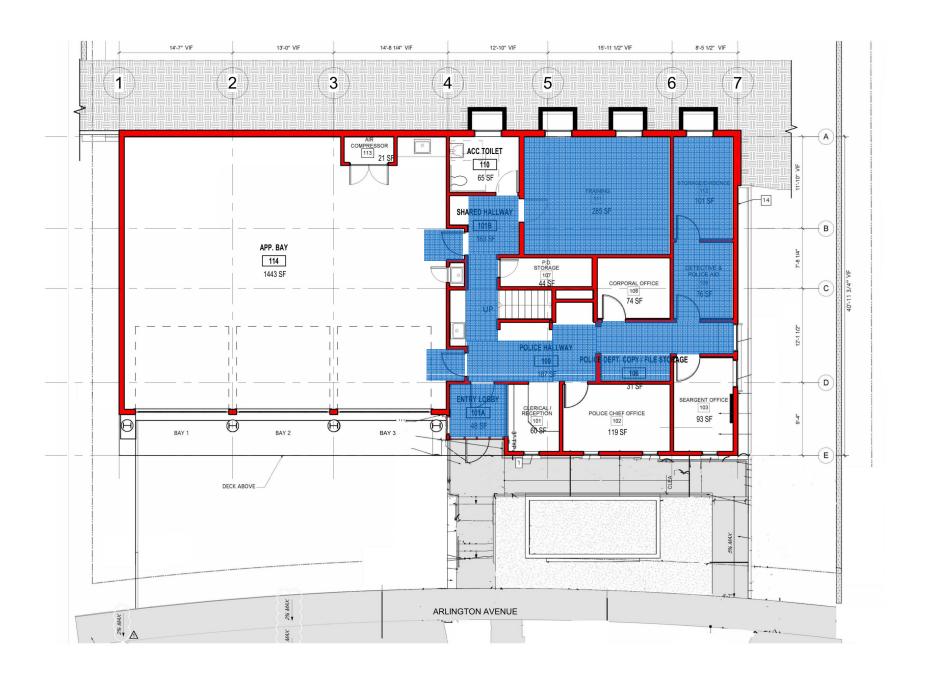

Existing vs. Optimal Program Areas

Existing vs. Targeted Reduction Program Areas

standards & practice codes

Police Station: Space Standards

2 PERSPECTIVE

|                    |                                                   |                     |                  | LOCKER ROOM<br>125 SF |
|--------------------|---------------------------------------------------|---------------------|------------------|-----------------------|
| RosDrulisCusenbery | Project Number: 2012130<br>Date: October 29, 2012 | Scale: 1/8" = 1'-0" | Drawn by: Author |                       |

### Police Station: Space Standards

Police Station: Space Standards

Police Station: Space Standards

433 - SLEEPING ROOM W/ LOCKER ROOM ALCOVE

SCALE: 1/8 = 1'-0''SLEEP ROOM: 72 SQ.FT. LOCKER ALCOVE: 54 SQ.FT. TOTAL: 128 SQ.FT.