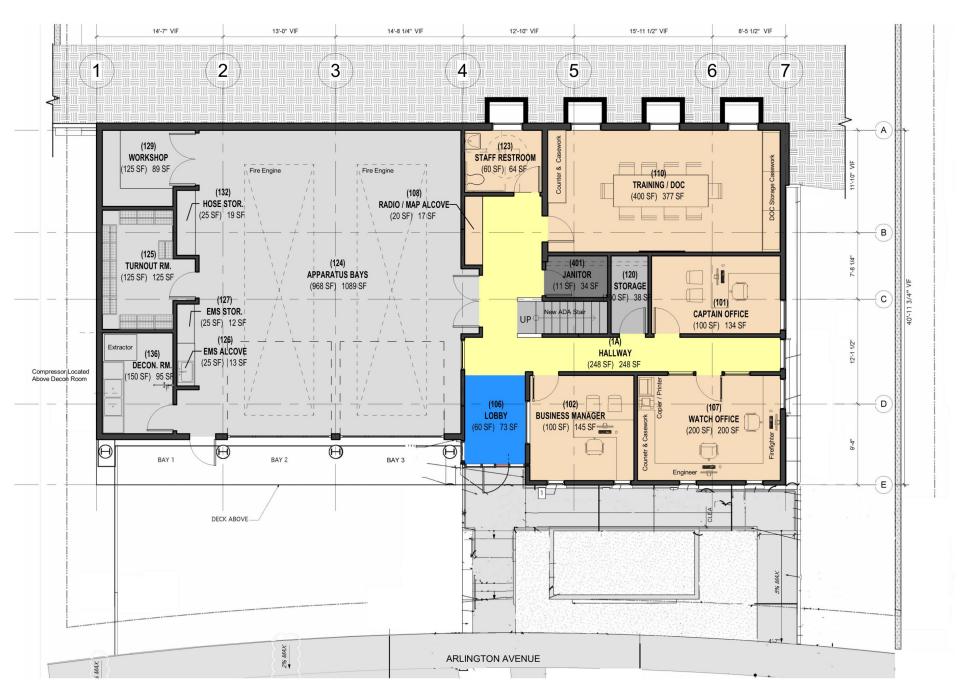

#### kensington PSB proposed

Fire Station: Space Standards

Fire Station Renovation First Floor

Fire Station Renovation Second Floor - 2