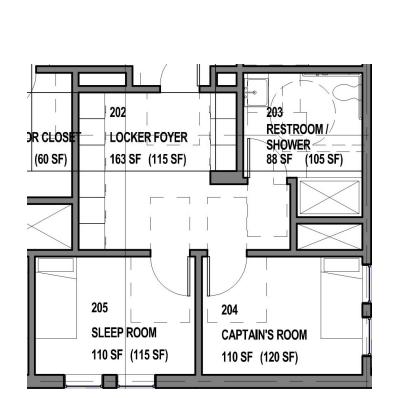

Existing vs. Optimal Program Areas

Existing vs. Targeted Reduction Program Areas

standards & practice codes

Police Station: Space Standards

2 PERSPECTIVE

|                    |                                                   |                     |                  | LOCKER ROOM<br>125 SF |
|--------------------|---------------------------------------------------|---------------------|------------------|-----------------------|
| RosDrulisCusenbery | Project Number: 2012130<br>Date: October 29, 2012 | Scale: 1/8" = 1'-0" | Drawn by: Author |                       |

### Police Station: Space Standards

Police Station: Space Standards

Police Station: Space Standards

433 - SLEEPING ROOM W/ LOCKER ROOM ALCOVE

SCALE: 1/8 = 1'-0''SLEEP ROOM: 72 SQ.FT. LOCKER ALCOVE: 54 SQ.FT. TOTAL: 128 SQ.FT.