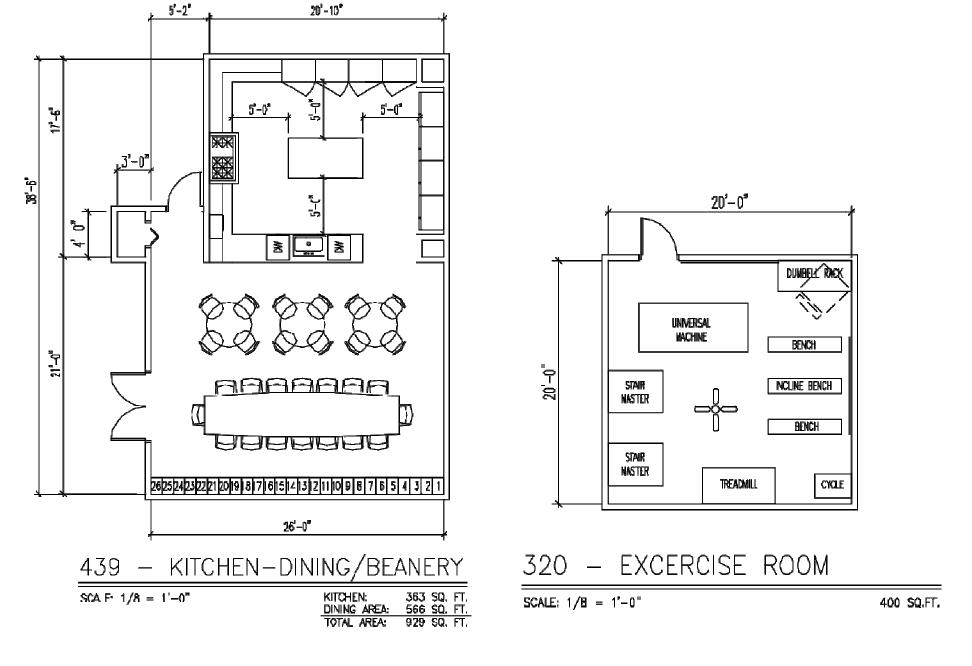

пП

419 — APPARATUS

EQUIPMENT STORAGE — LADDER

SCALE: 1/8 = 1'-0" 150 SQ.FT.

420 - MAINTENANCE WORK AREA/SHOP

SCALE: 1/8 = 1'-0"

WORK AREA: 200 SQ.FT. COMPRESSOR: 20 SQ.FT. TOTAL: 220 SQ.FT.

Fire Station: Space Standards