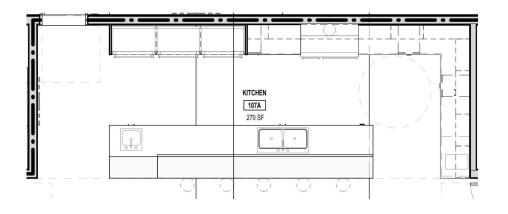

Existing vs. Optimal Program Areas

Existing vs. Targeted Reduction Program Areas

standards & practice codes

Police Station: Space Standards

2 PERSPECTIVE

|                    |                                                   |                     |                  | LOCKER ROOM<br>125 SF |
|--------------------|---------------------------------------------------|---------------------|------------------|-----------------------|
| RosDrulisCusenbery | Project Number: 2012130<br>Date: October 29, 2012 | Scale: 1/8" = 1'-0" | Drawn by: Author |                       |

### Police Station: Space Standards

Police Station: Space Standards

Police Station: Space Standards

433 - SLEEPING ROOM W/ LOCKER ROOM ALCOVE

SCALE: 1/8 = 1'-0''SLEEP ROOM: 72 SQ.FT. LOCKER ALCOVE: 54 SQ.FT. TOTAL: 128 SQ.FT.