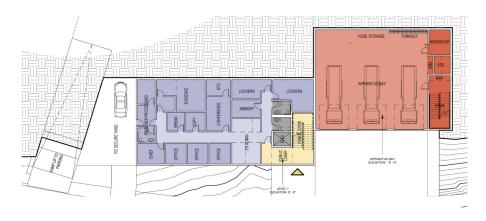

#### kensington PSB proposed

Fire Station: Space Standards

Fire Station Renovation First Floor

Fire Station Renovation Second Floor - 2