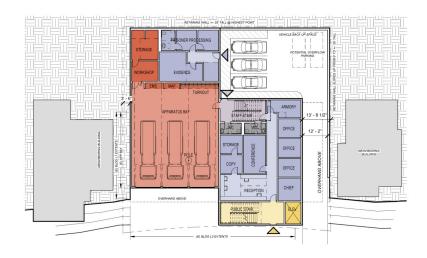

kensington PSB proposed

SCALE: 1/8 = 1'-0"

Fire Station: Space Standards

Fire Station: Space Standards

#### kensington PSB proposed

Fire Station: Space Standards

#### kensington PSB proposed

Fire Station: Space Standards

Fire Station Renovation First Floor

Fire Station Renovation Second Floor - 2