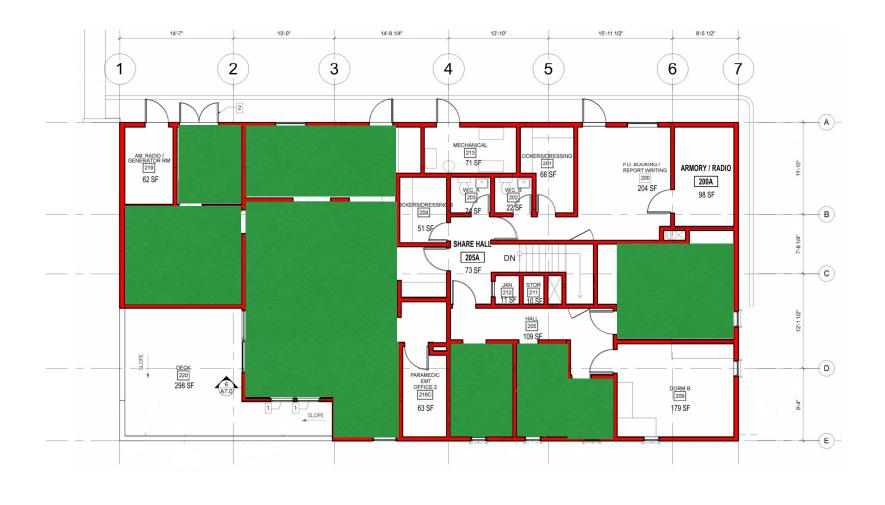

### **Existing Second Floor**

FAX 707 995 8542

ARCHITECTURE

KENSINGTON FIRE STATION

KENSINGTON, CA

Sheet Title

**EXISTING** FLOOR PLAN -LEVEL 2 STRUCTURAL MITIGATION

1/8" = 1'-0"