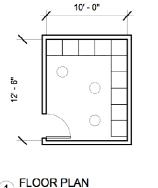

Existing vs. Optimal Program Areas

Existing vs. Targeted Reduction Program Areas

standards & practice codes

Police Station: Space Standards

2 PERSPECTIVE

|                    |                                                   |                     |                  | LOCKER ROOM<br>125 SF |
|--------------------|---------------------------------------------------|---------------------|------------------|-----------------------|
| RosDrulisCusenbery | Project Number: 2012130<br>Date: October 29, 2012 | Scale: 1/8" = 1'-0" | Drawn by: Author |                       |