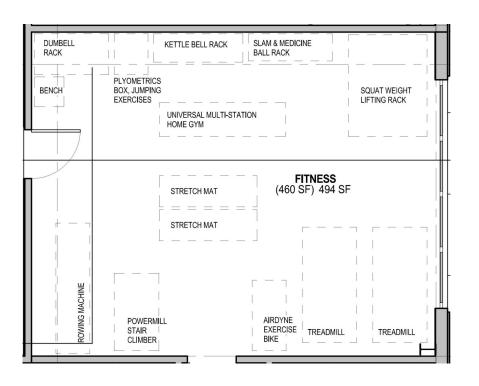

kensington PSB proposed

SCALE: 1/8 = 1'-0"

Fire Station: Space Standards

Fire Station: Space Standards

#### kensington PSB proposed

Fire Station: Space Standards

#### kensington PSB proposed

Fire Station: Space Standards

Fire Station Renovation First Floor

Fire Station Renovation Second Floor - 2