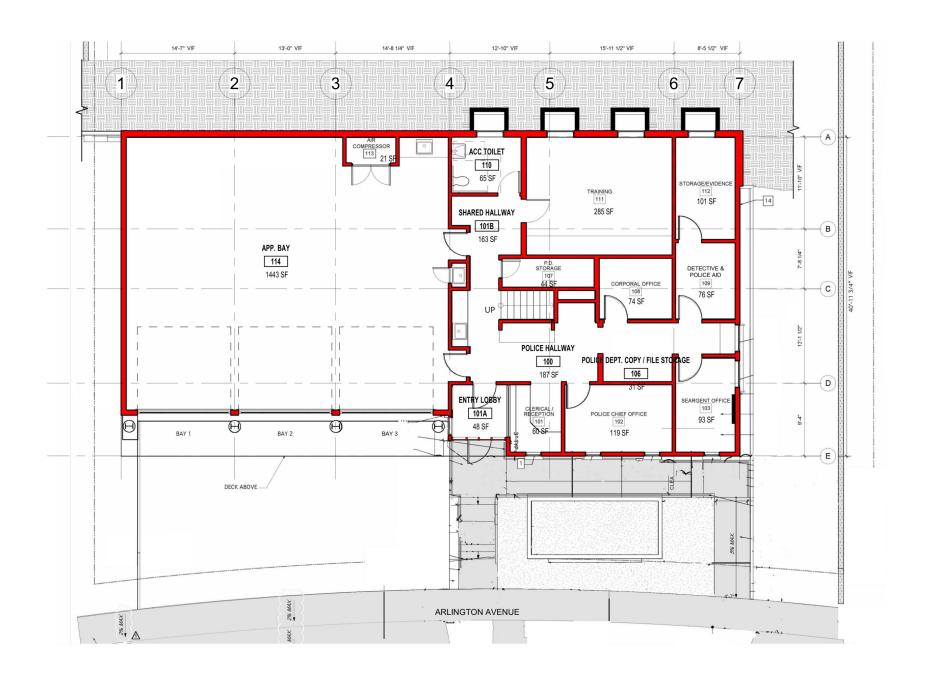

udied

| 0  | Retrofit   | "Seismic Retrofit"         |  |
|----|------------|----------------------------|--|
| A  | Renovation | "Incremental Expansions"   |  |
| В  | Renovation | "1 Story Excavation"       |  |
| С  | Rebuild    | "2 Story Excavation"       |  |
| D  | Rebuild    | "Mezzanine"                |  |
| E  | Rebuild    | "Mezzanine w/ Lot"         |  |
| F  | Rebuild    |                            |  |
| G  | Rebuild    | "Reversed"                 |  |
| AA | New        | "Stacked Departments"      |  |
| ВВ | New        | "Side by Side Departments" |  |
| CC | New        | "New Mezzanine"            |  |
| DD | New        | "Operational Ground Floor" |  |
| FF | New        | "Nested in Topography"     |  |















section-looking north



**Existing Site Plan** 



**Existing First Floor** 



### **Existing Second Floor**





FAX 707 995 8542

ARCHITECTURE

KENSINGTON FIRE STATION

KENSINGTON, CA

Sheet Title

**EXISTING** FLOOR PLAN -LEVEL 2 STRUCTURAL MITIGATION

1/8" = 1'-0"

2016/07/07

Preliminary design. Not for bidding or construction purposes.



ADA non-compliant areas





Police Department: non-conforming/non-compliant





Fire Department:nonconforming/non-compliant areas









Fire Department:nonconforming/non-compliant areas





Existing vs. Optimal Program Areas



Existing vs. Targeted Reduction Program Areas

standards & practice codes



Police Station: Space Standards













2 PERSPECTIVE

|                    |                                                   |                     |                  | LOCKER ROOM<br