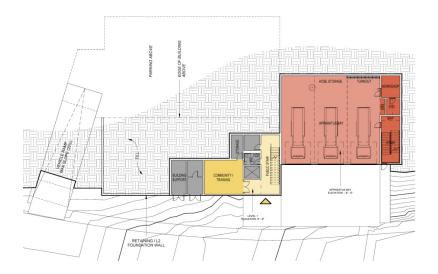

kensington PSB proposed

SCALE: 1/8 = 1'-0"

Fire Station: Space Standards

Fire Station: Space Standards

#### kensington PSB proposed

Fire Station: Space Standards

#### kensington PSB proposed

Fire Station: Space Standards

Fire Station Renovation First Floor

Fire Station Renovation Second Floor - 2