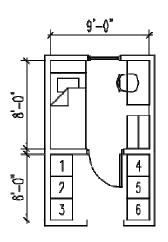

### Police Station: Space Standards

Police Station: Space Standards

Police Station: Space Standards

433 - SLEEPING ROOM W/ LOCKER ROOM ALCOVE

SCALE: 1/8 = 1'-0''SLEEP ROOM: 72 SQ.FT. LOCKER ALCOVE: 54 SQ.FT. TOTAL: 128 SQ.FT.