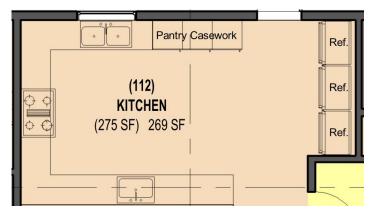

Existing vs. Optimal Program Areas

Existing vs. Targeted Reduction Program Areas

standards & practice codes

Police Station: Space Standards

2 PERSPECTIVE

|                    |                                                   |                     |                  | LOCKER ROOM<br>125 SF |
|--------------------|---------------------------------------------------|---------------------|------------------|-----------------------|
| RosDrulisCusenbery | Project Number: 2012130<br>Date: October 29, 2012 | Scale: 1/8" = 1'-0" | Drawn by: Author |                       |

### Police Station: Space Standards

Police Station: Space Standards

Police Station: Space Standards

433 - SLEEPING ROOM W/ LOCKER ROOM ALCOVE

SCALE: 1/8 = 1'-0''SLEEP ROOM: 72 SQ.FT. LOCKER ALCOVE: 54 SQ.FT. TOTAL: 128 SQ.FT.