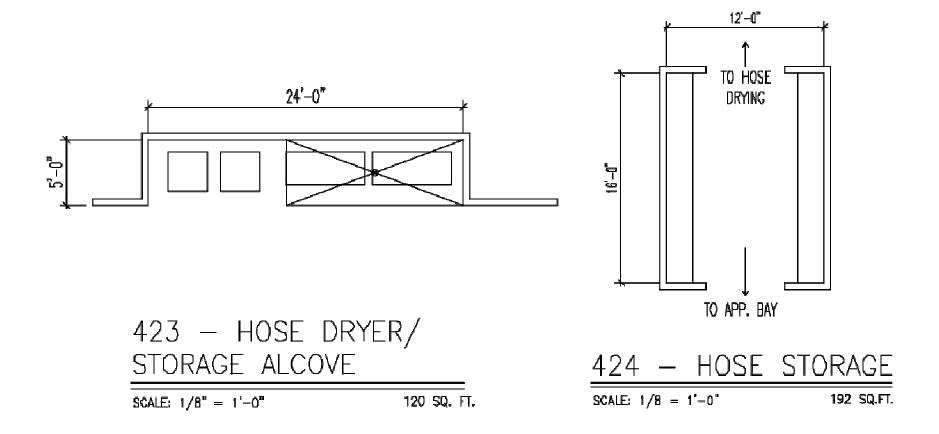

Fire Station: Space Standards

441 - RIDE ALONG DOUBLE SLEEPING ROOMS

SCALE: 1/8 = 1'-0" SLEEP ROOM: 144 SQ.FT.

Fire Station: Space Standards

416 - BUNKER STORAGE ROOM/ DRYING ROOM

TURNOUT RM. (125 SF) 125 SF