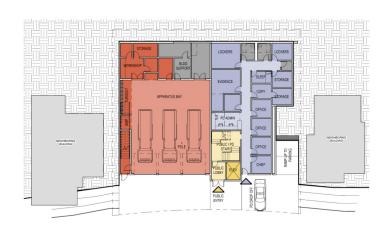

kensington PSB proposed

SCALE: 1/8 = 1'-0"

Fire Station: Space Standards

Fire Station: Space Standards

#### kensington PSB proposed

Fire Station: Space Standards

#### kensington PSB proposed

Fire Station: Space Standards

Fire Station Renovation First Floor

Fire Station Renovation Second Floor - 2