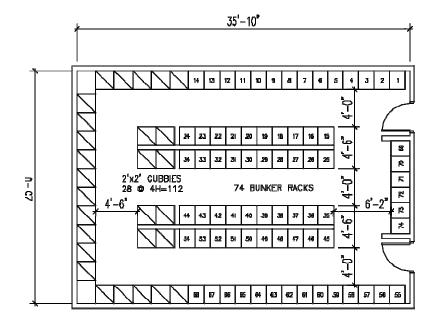

tation: Space Standards



Police Station: Space Standards



433 - SLEEPING ROOM W/ LOCKER ROOM ALCOVE

SCALE: 1/8 = 1'-0''SLEEP ROOM: 72 SQ.FT. LOCKER ALCOVE: 54 SQ.FT. TOTAL: 128 SQ.FT.





(116)DORM RM. C (175 SF) 172 SF

Fire Station: Space Standards

SLEEP ROOM: 144 SQ.FT.



Fire Station: Space Standards



415 - DECONTAMINATION/ CLEAN ROOM/ BUNKER GEAR CLEANING

SCALE: 1/8 = 1"-0" 350 SQ.FT



ADDED

20'-0"

пП

419 — APPARATUS

EQUIPMENT STORAGE — LADDER

SCALE: 1/8 = 1'-0" 150 SQ.FT.

420 - MAINTENANCE WORK AREA/SHOP

SCALE: 1/8 = 1'-0"

WORK AREA: 200 SQ.FT. COMPRESSOR: 20 SQ.FT. TOTAL: 220 SQ.FT.

Fire Station: Space Standards



Fire Station: Space Standards



441 - RIDE ALONG DOUBLE SLEEPING ROOMS

SCALE: 1/8 = 1'-0" SLEEP ROOM: 144 SQ.FT.

Fire Station: Space Standards





416 - BUNKER STORAGE ROOM/ DRYING ROOM

TURNOUT RM. (125 SF) 125 SF

kensington PSB proposed

SCALE: 1/8 = 1'-0"

Fire Station: Space Standards



Fire Station: Space Standards

#### kensington PSB proposed







Fire Station: Space Standards

#### kensington PSB proposed







Fire Station: Space Standards



Fire Station Renovation First Floor



Fire Station Renovation Second Floor - 2

# kensington public safety building board of directors meeting september 11, 2019