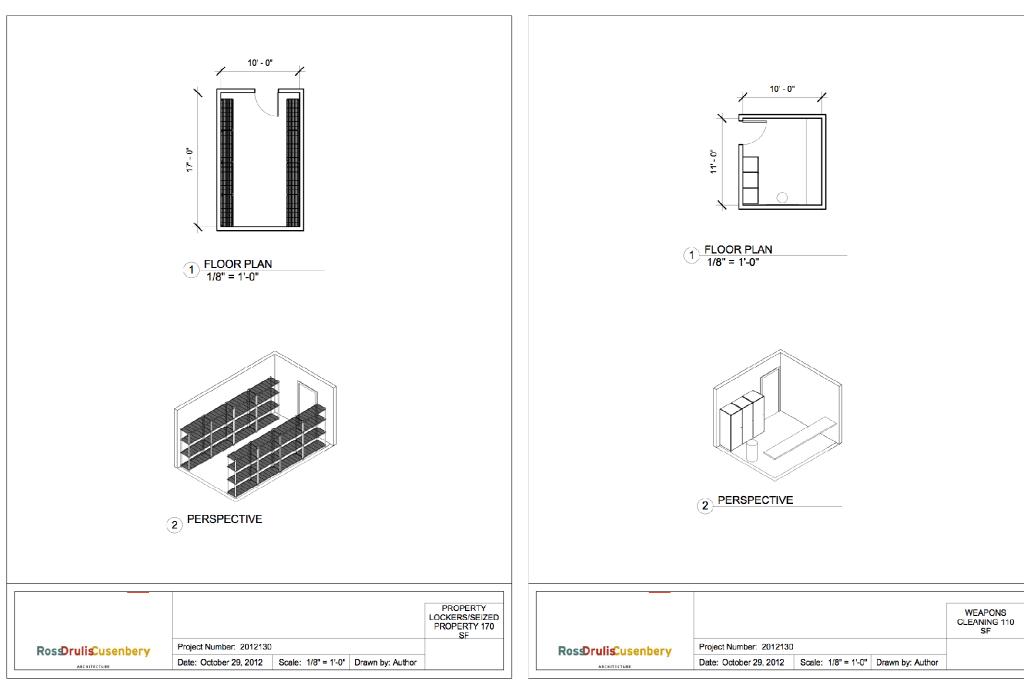

Fire Station: Space Standards

441 - RIDE ALONG DOUBLE SLEEPING ROOMS

SCALE: 1/8 = 1'-0" SLEEP ROOM: 144 SQ.FT.

Fire Station: Space Standards

416 - BUNKER STORAGE ROOM/ DRYING ROOM

TURNOUT RM. (125 SF) 125 SF