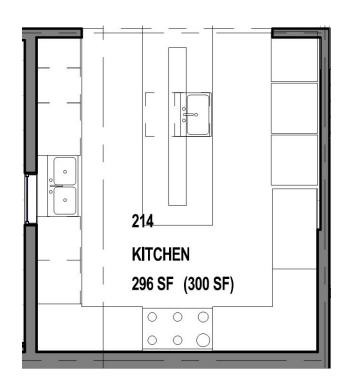

Existing vs. Optimal Program Areas

Existing vs. Targeted Reduction Program Areas

standards & practice codes

Police Station: Space Standards

2 PERSPECTIVE

|                    |                                                   |                     |                  | LOCKER ROOM<br>125 SF |
|--------------------|---------------------------------------------------|---------------------|------------------|-----------------------|
| RosDrulisCusenbery | Project Number: 2012130<br>Date: October 29, 2012 | Scale: 1/8" = 1'-0" | Drawn by: Author |                       |

### Police Station: Space Standards

Police Station: Space Standards

Police Station: Space Standards

433 - SLEEPING ROOM W/ LOCKER ROOM ALCOVE

SCALE: 1/8 = 1'-0''SLEEP ROOM: 72 SQ.FT. LOCKER ALCOVE: 54 SQ.FT. TOTAL: 128 SQ.FT.