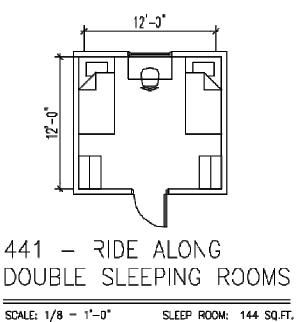

Fire Station: Space Standards

441 - RIDE ALONG DOUBLE SLEEPING ROOMS

SCALE: 1/8 = 1'-0" SLEEP ROOM: 144 SQ.FT.

Fire Station: Space Standards

416 - BUNKER STORAGE ROOM/ DRYING ROOM

TURNOUT RM. (125 SF) 125 SF