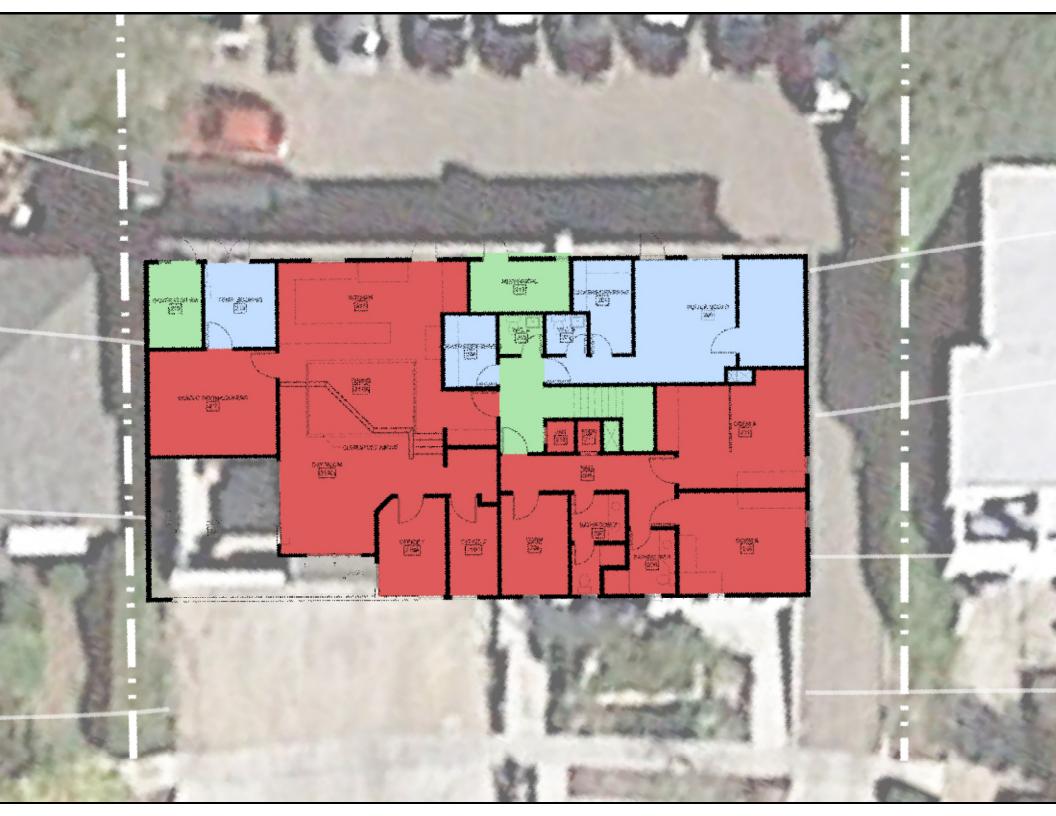

### **Existing Second Floor**

FAX 707 995 8542

ARCHITECTURE

KENSINGTON FIRE STATION

KENSINGTON, CA

Sheet Title

**EXISTING** FLOOR PLAN -LEVEL 2 STRUCTURAL MITIGATION

1/8" = 1'-0"