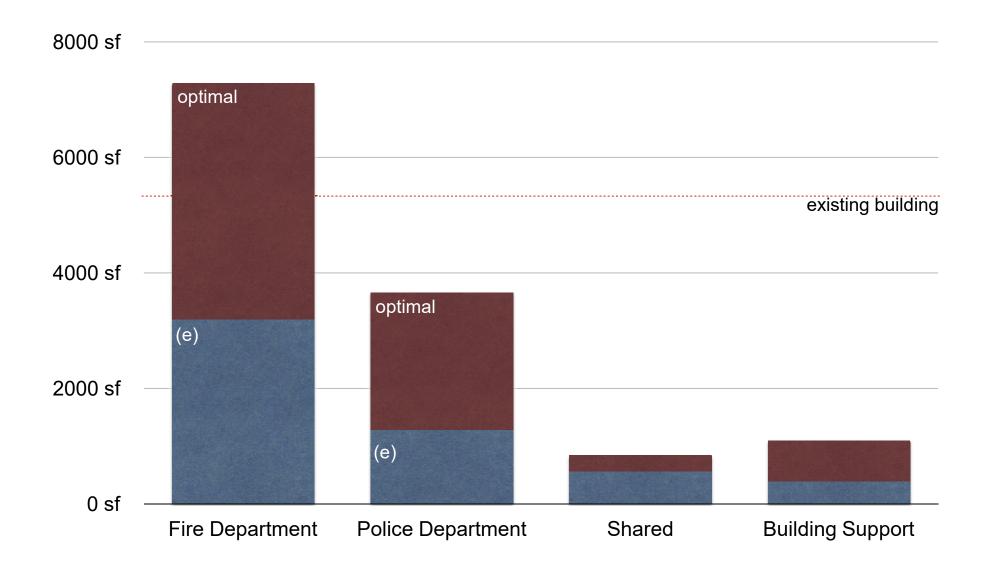

Existing vs. Optimal Program Areas

Existing vs. Targeted Reduction Program Areas

standards & practice codes

Police Station: Space Standards

2 PERSPECTIVE

|                    |                                                   |                     |                  | LOCKER ROOM<br>125 SF |
|--------------------|---------------------------------------------------|---------------------|------------------|-----------------------|
| RosDrulisCusenbery | Project Number: 2012130<br>Date: October 29, 2012 | Scale: 1/8" = 1'-0" | Drawn by: Author |                       |