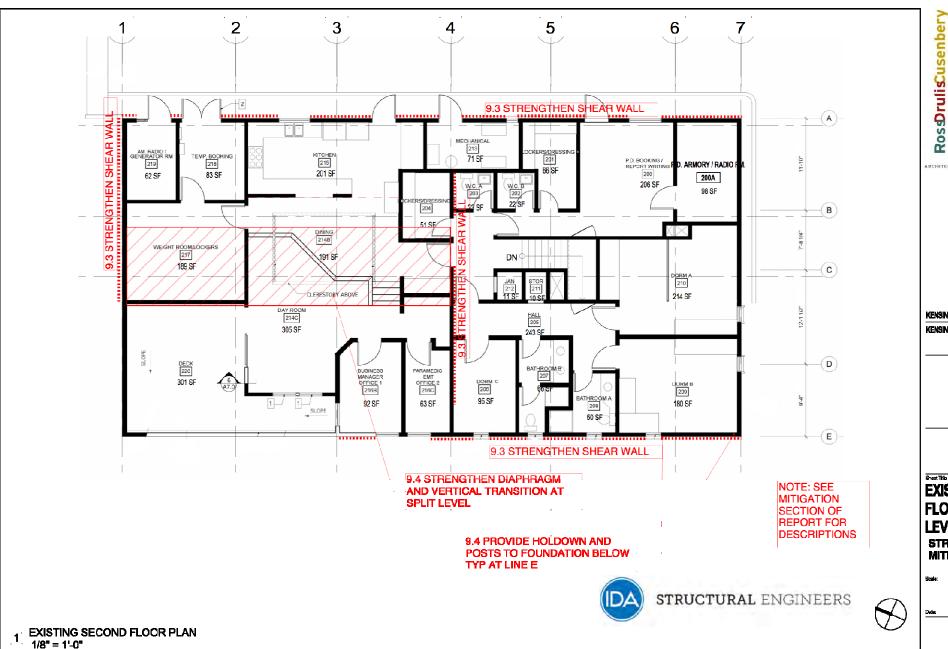

### **Existing Second Floor**

FAX 707 995 8542

ARCHITECTURE

KENSINGTON FIRE STATION

KENSINGTON, CA

Sheet Title

**EXISTING** FLOOR PLAN -LEVEL 2 STRUCTURAL MITIGATION

1/8" = 1'-0"

2016/07/07

Preliminary design. Not for bidding or construction purposes.

ADA non-compliant areas

Police Department: non-conforming/non-compliant

Fire Department:nonconforming/non-compliant areas

Fire Department:nonconforming/non-compliant areas