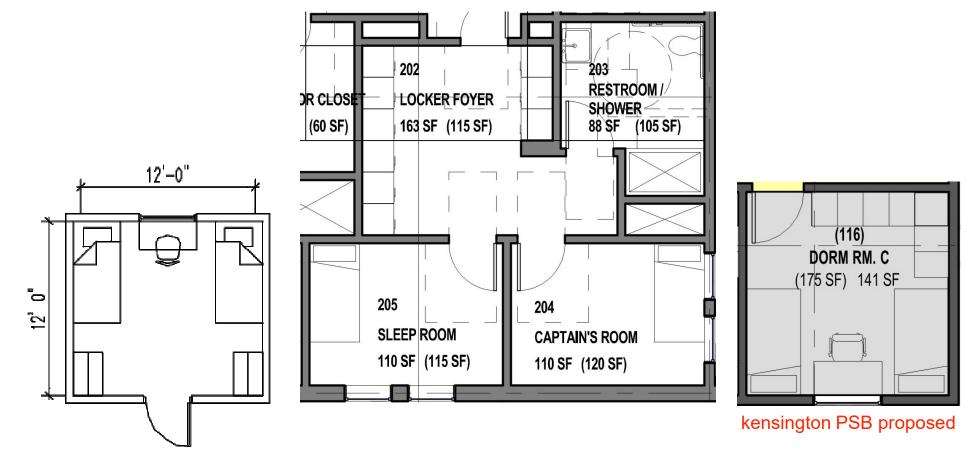

(116)DORM RM. C (175 SF) 172 SF

Fire Station: Space Standards

SLEEP ROOM: 144 SQ.FT.

Fire Station: Space Standards

415 - DECONTAMINATION/ CLEAN ROOM/ BUNKER GEAR CLEANING

SCALE: 1/8 = 1"-0" 350 SQ.FT

ADDED

20'-0"

kensington PSB proposed

SCALE: 1/8 = 1'-0"

Fire Station: Space Standards

Fire Station: Space Standards

#### kensington PSB proposed

Fire Station: Space Standards

#### kensington PSB proposed

Fire Station: Space Standards

Fire Station Renovation First Floor

Fire Station Renovation Second Floor - 2