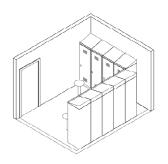

Existing vs. Optimal Program Areas

Existing vs. Targeted Reduction Program Areas

standards & practice codes

Police Station: Space Standards

2 PERSPECTIVE

|                    |                                                   |                     |                  | LOCKER ROOM<br>125 SF |
|--------------------|---------------------------------------------------|---------------------|------------------|-----------------------|
| RosDrulisCusenbery | Project Number: 2012130<br>Date: October 29, 2012 | Scale: 1/8" = 1'-0" | Drawn by: Author |                       |