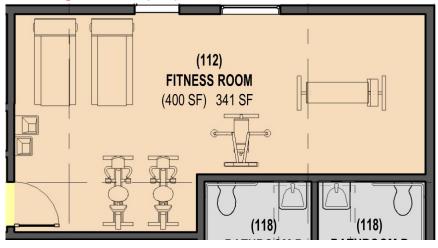

kensington PSB proposed

SCALE: 1/8 = 1'-0"

Fire Station: Space Standards

Fire Station: Space Standards

#### kensington PSB proposed

Fire Station: Space Standards

#### kensington PSB proposed

Fire Station: Space Standards

Fire Station Renovation First Floor

Fire Station Renovation Second Floor - 2