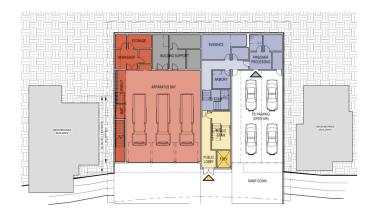

kensington PSB proposed

SCALE: 1/8 = 1'-0"

Fire Station: Space Standards

Fire Station: Space Standards

#### kensington PSB proposed

Fire Station: Space Standards

#### kensington PSB proposed

Fire Station: Space Standards

Fire Station Renovation First Floor

Fire Station Renovation Second Floor - 2