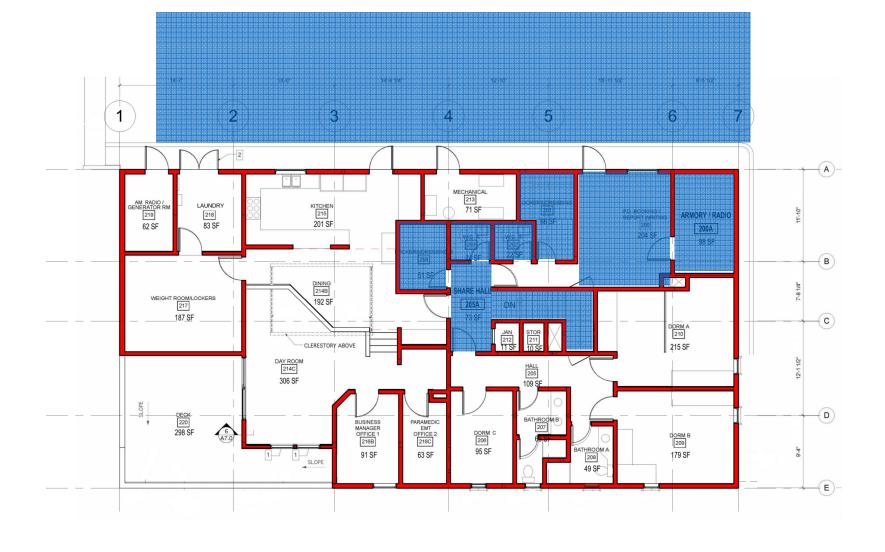

#### kensington PSB proposed

Fire Station: Space Standards

Fire Station Renovation First Floor

Fire Station Renovation Second Floor - 2