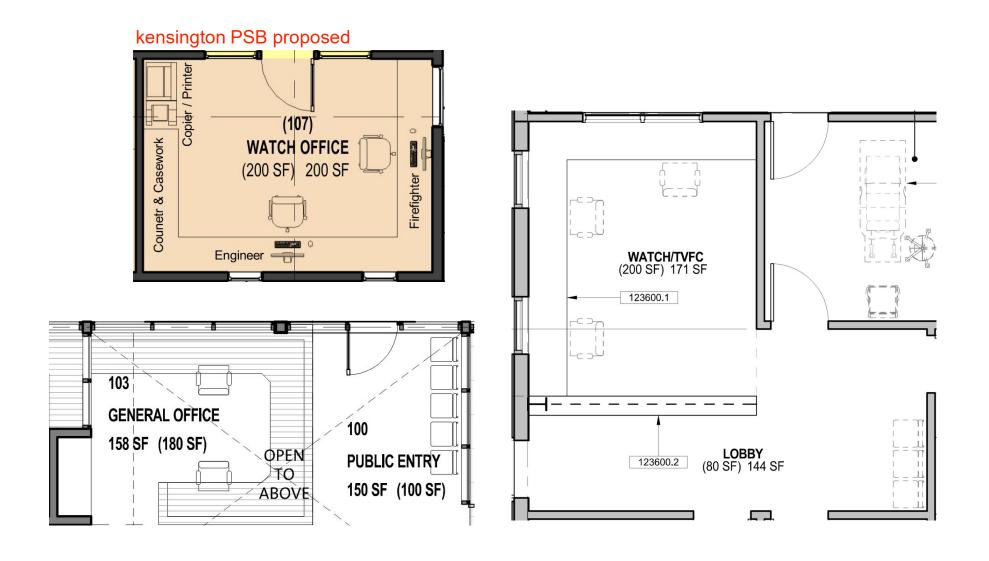

kensington PSB proposed

SCALE: 1/8 = 1'-0"

Fire Station: Space Standards

Fire Station: Space Standards

#### kensington PSB proposed

Fire Station: Space Standards

#### kensington PSB proposed

Fire Station: Space Standards

Fire Station Renovation First Floor

Fire Station Renovation Second Floor - 2