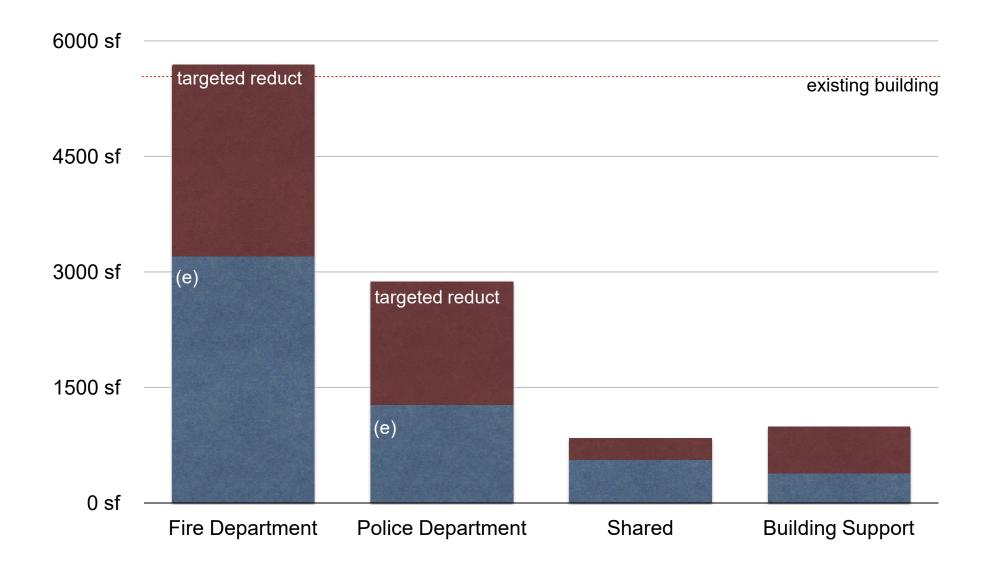

Existing vs. Optimal Program Areas

Existing vs. Targeted Reduction Program Areas

standards & practice codes

Police Station: Space Standards

2 PERSPECTIVE

|                    |                                                   |                     |                  | LOCKER ROOM<br>125 SF |
|--------------------|---------------------------------------------------|---------------------|------------------|-----------------------|
| RosDrulisCusenbery | Project Number: 2012130<br>Date: October 29, 2012 | Scale: 1/8" = 1'-0" | Drawn by: Author |                       |