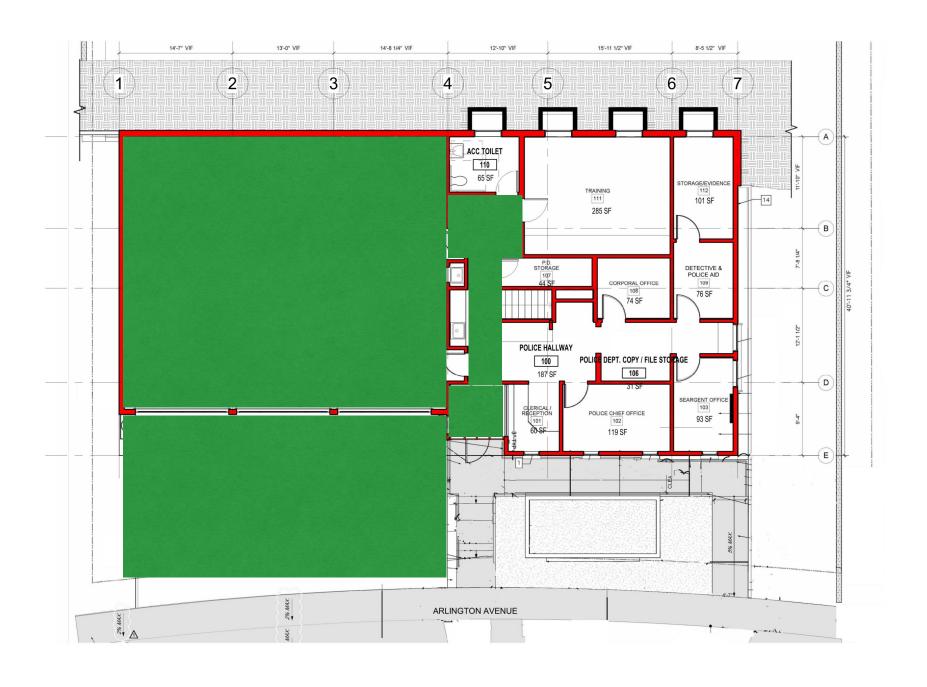

Existing vs. Optimal Program Areas

Existing vs. Targeted Reduction Program Areas

standards & practice codes

Police Station: Space Standards

2 PERSPECTIVE

|                    |                                                   |                     |                  | LOCKER ROOM<br>125 SF |
|--------------------|---------------------------------------------------|---------------------|------------------|-----------------------|
| RosDrulisCusenbery | Project Number: 2012130<br>Date: October 29, 2012 | Scale: 1/8" = 1'-0" | Drawn by: Author |                       |

### Police Station: Space Standards

Police Station: Space Standards

Police Station: Space Standards

433 - SLEEPING ROOM W/ LOCKER ROOM ALCOVE

SCALE: 1/8 = 1'-0''SLEEP ROOM: 72 SQ.FT. LOCKER ALCOVE: 54 SQ.FT. TOTAL: 128 SQ.FT.