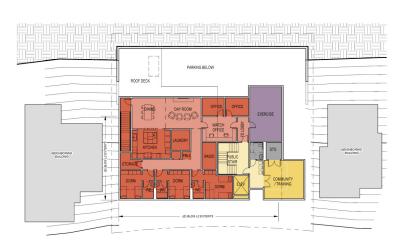

## 13 schemes studied

| 0  | Retrofit   | "Seismic Retrofit"         |  |
|----|------------|----------------------------|--|
| A  | Renovation | "Incremental Expansions"   |  |
| В  | Renovation | "1 Story Excavation"       |  |
| С  | Rebuild    | "2 Story Excavation"       |  |
| D  | Rebuild    | "Mezzanine"                |  |
| E  | Rebuild    | "Mezzanine w/ Lot"         |  |
| F  | Rebuild    |                            |  |
| G  | Rebuild    | "Reversed"                 |  |
| AA | New        | "Stacked Departments"      |  |
| ВВ | New        | "Side by Side Departments" |  |
| CC | New        | "New Mezzanine"            |  |
| DD | New        | "Operational Ground Floor" |  |
| FF | New        | "Nested in Topography"     |  |

Existing vs. Optimal Program Areas

Existing vs. Targeted Reduction Program Areas

standards & practice codes

Police Station: Space Standards

2 PERSPECTIVE

|                    |                                                   |                     |                  | LOCKER ROOM<br>125 SF |
|--------------------|---------------------------------------------------|---------------------|------------------|-----------------------|
| RosDrulisCusenbery | Project Number: 2012130<br>Date: October 29, 2012 | Scale: 1/8" = 1'-0" | Drawn by: Author |                       |