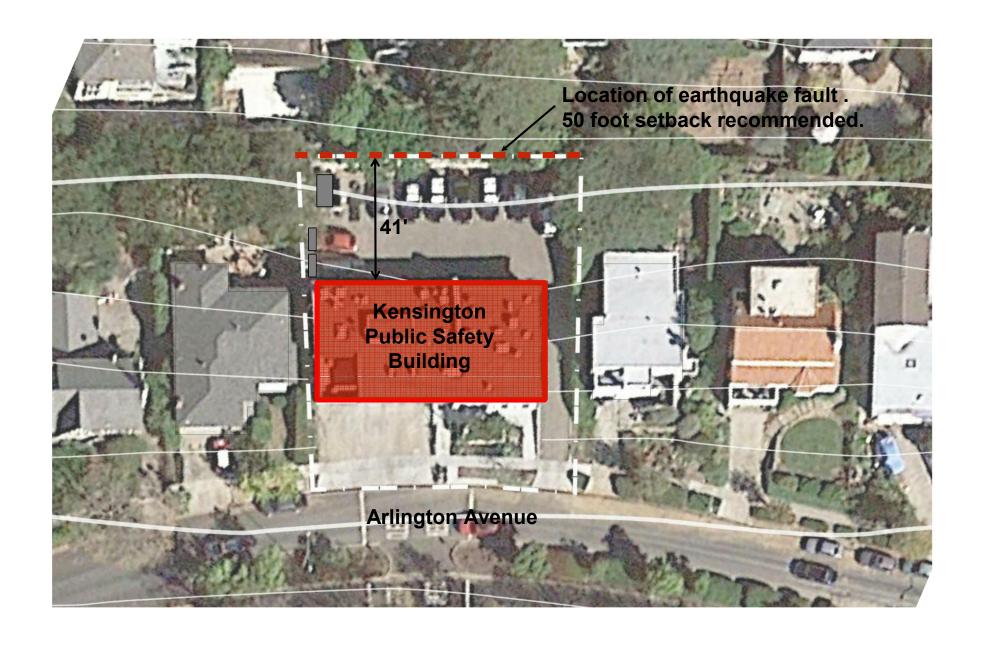

new site

## 13 schemes studied

| 0  | Retrofit   | "Seismic Retrofit"         |  |
|----|------------|----------------------------|--|
| A  | Renovation | "Incremental Expansions"   |  |
| В  | Renovation | "1 Story Excavation"       |  |
| С  | Rebuild    | "2 Story Excavation"       |  |
| D  | Rebuild    | "Mezzanine"                |  |
| E  | Rebuild    | "Mezzanine w/ Lot"         |  |
| F  | Rebuild    |                            |  |
| G  | Rebuild    | "Reversed"                 |  |
| AA | New        | "Stacked Departments"      |  |
| ВВ | New        | "Side by Side Departments" |  |
| CC | New        | "New Mezzanine"            |  |
| DD | New        | "Operational Ground Floor" |  |
| FF | New        | "Nested in Topography"     |  |















section-looking north



**Existing Site Plan** 



**Existing First Floor** 



### **Existing Second Floor**





FAX 707 995 8542

ARCHITECTURE

KENSINGTON FIRE STATION

KENSINGTON, CA

Sheet Title

**EXISTING** FLOOR PLAN -LEVEL 2 STRUCTURAL MITIGATION

1/8" = 1'-0"

2016/07/07

Preliminary design. Not for bidding or construction purposes.



ADA non-compliant areas





Police Department: non-conforming/non-compliant





Fire Department:nonconforming/non-compliant areas









Fire Department:nonconforming/non-compliant areas





Existing vs. Optimal Program Areas



Existing vs. Targeted Reduction Program Areas

standards & practice codes



Police Station: Space Standards













2 PERSPECTIVE

|                    |                                                   |                     |