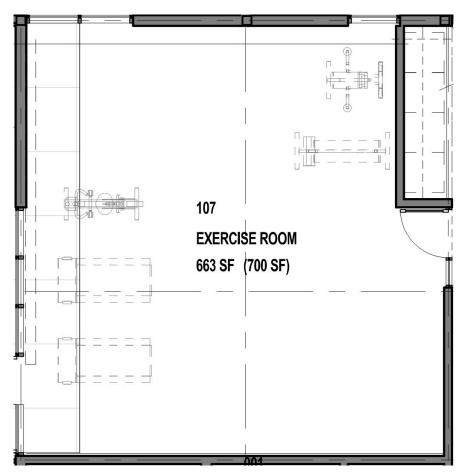

kensington PSB proposed

SCALE: 1/8 = 1'-0"

Fire Station: Space Standards

Fire Station: Space Standards

#### kensington PSB proposed

Fire Station: Space Standards

#### kensington PSB proposed

Fire Station: Space Standards

Fire Station Renovation First Floor

Fire Station Renovation Second Floor - 2