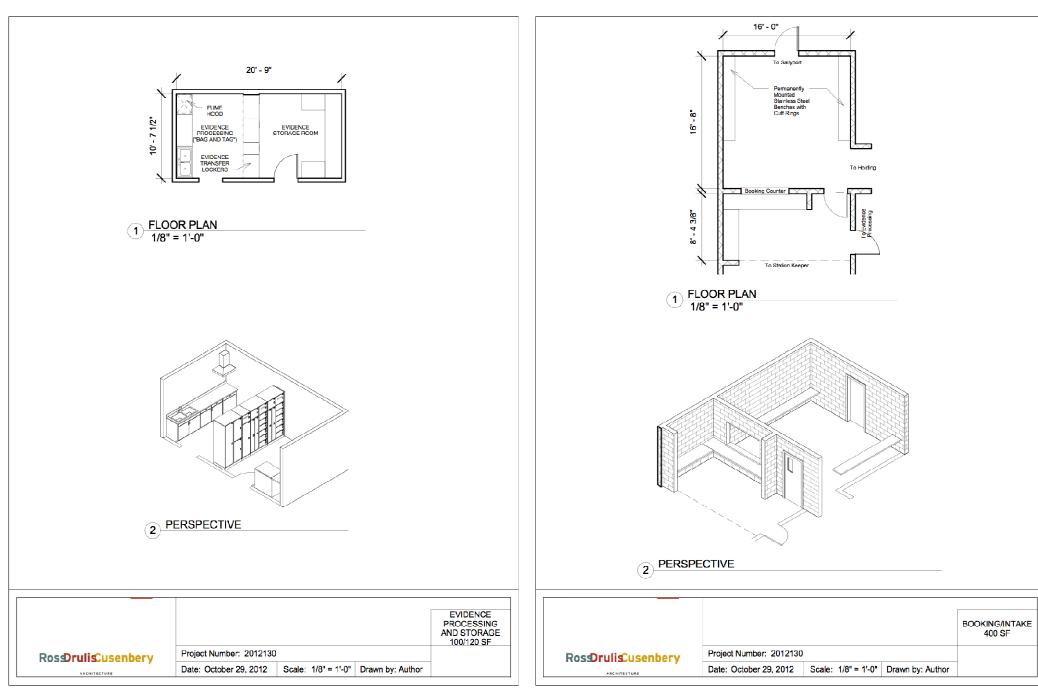

Existing vs. Optimal Program Areas

Existing vs. Targeted Reduction Program Areas

standards & practice codes

Police Station: Space Standards

2 PERSPECTIVE

|                    |                                                   |                     |                  | LOCKER ROOM<br>125 SF |
|--------------------|---------------------------------------------------|---------------------|------------------|-----------------------|
| RosDrulisCusenbery | Project Number: 2012130<br>Date: October 29, 2012 | Scale: 1/8" = 1'-0" | Drawn by: Author |                       |