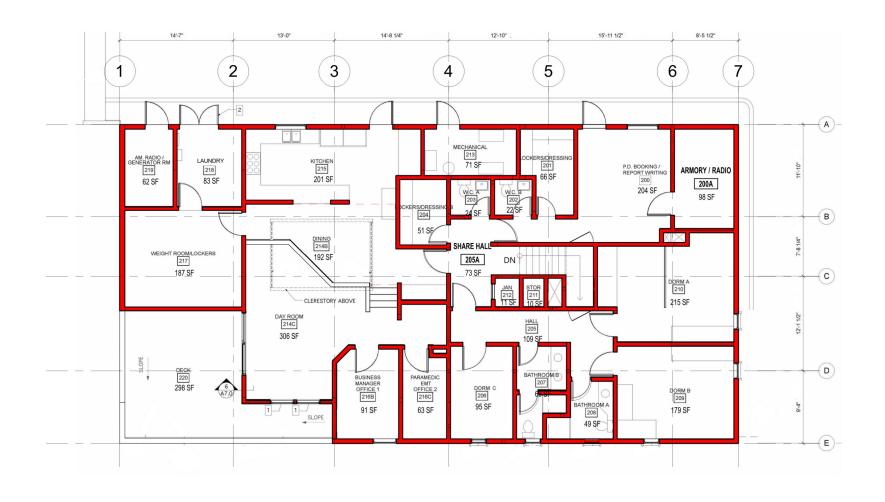

### **Existing Second Floor**

FAX 707 995 8542

ARCHITECTURE

KENSINGTON FIRE STATION

KENSINGTON, CA

Sheet Title

**EXISTING** FLOOR PLAN -LEVEL 2 STRUCTURAL MITIGATION

1/8" = 1'-0"