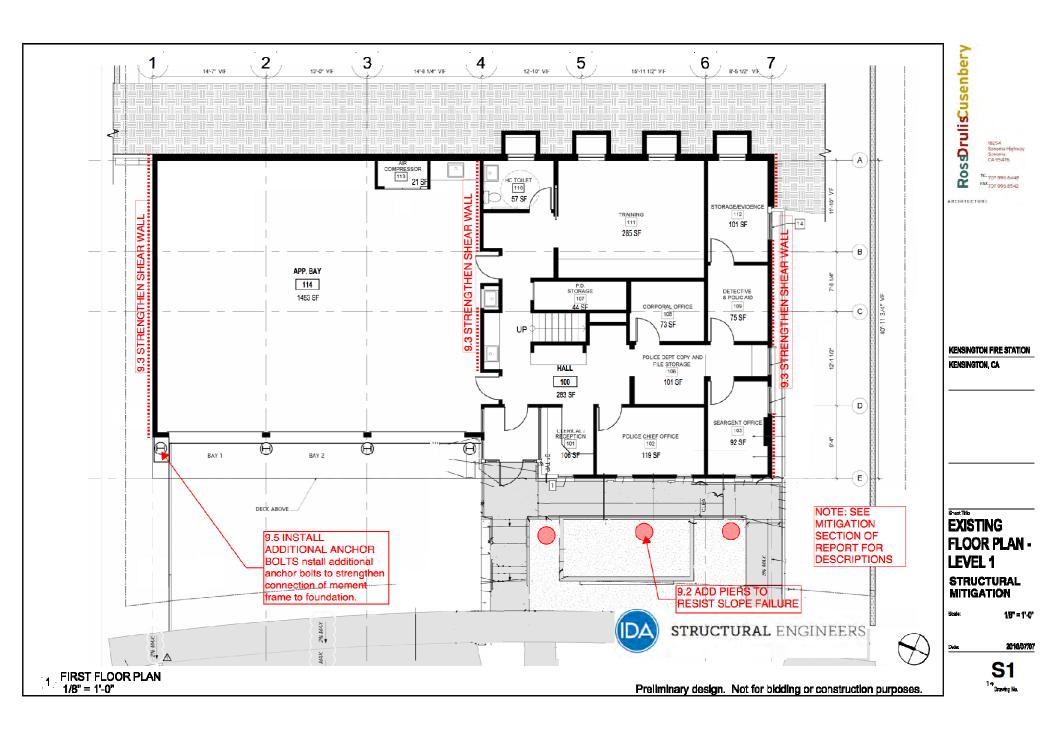

section-looking north

**Existing Site Plan** 

**Existing First Floor** 

2016/07/07

Preliminary design. Not for bidding or construction purposes.

ADA non-compliant areas

Police Department: non-conforming/non-compliant

Fire Department:nonconforming/non-compliant areas

Fire Department:nonconforming/non-compliant areas